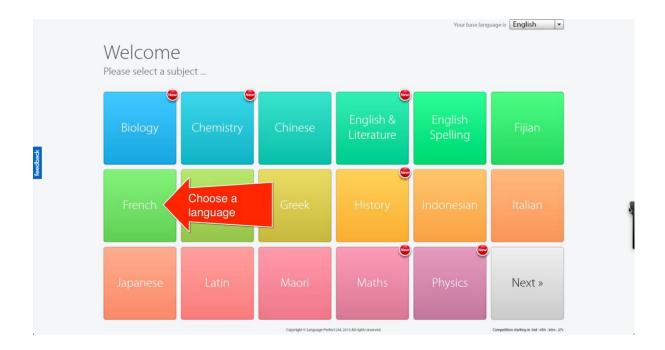

**GETTING STARTED GUIDE** 

## Begin by going to <a href="www.languageperfect.com">www.languageperfect.com</a> and clicking login. Then follow these steps:





## Choose a Module:















## How do the points work?

- To learn a word once, you have to get it right **twice in a row**, or **three times in a row** if you make a mistake somewhere.
- Revising the word 24hours later = another point
- Revising the word a week later = another point
- Revising the word a month later = another point
- Revising the word 3 months later = another point.
- This is for each learning mode, so in total each word can be worth 20 points!
- You can check how many points you've earned for a word by counting the stars.