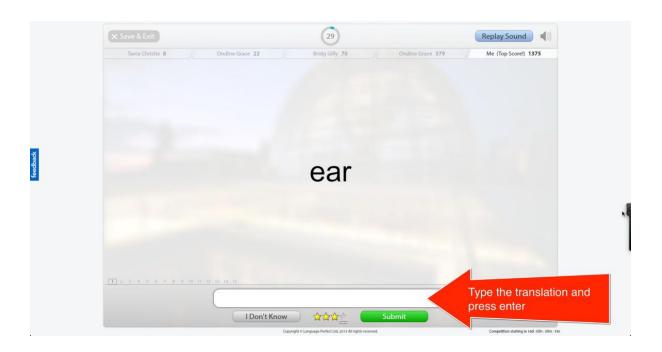

## How do the points work?

- To learn a word once, you have to get it right **twice in a row**, or **three times in a row** if you make a mistake somewhere.
- Revising the word 24hours later = another point
- Revising the word a week later = another point
- Revising the word a month later = another point
- Revising the word 3 months later = another point.
- This is for each learning mode, so in total each word can be worth 20 points!
- You can check how many points you've earned for a word by counting the stars.