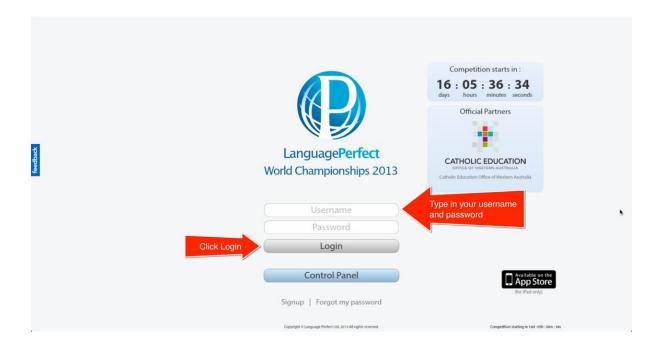

## Begin by going to <a href="www.languageperfect.com">www.languageperfect.com</a> and clicking login. Then follow these steps: