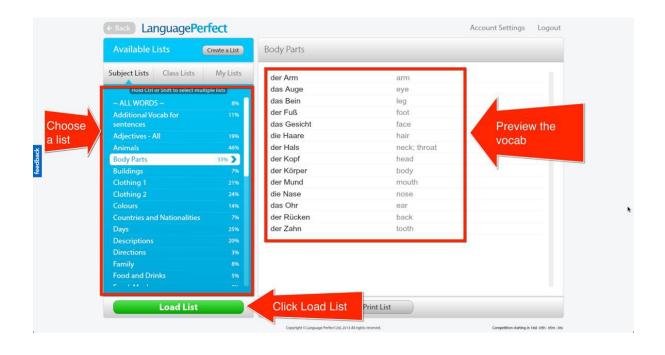

**GETTING STARTED GUIDE** 

## Begin by going to <a href="www.languageperfect.com">www.languageperfect.com</a> and clicking login. Then follow these steps:





## Choose a Module:















## How do the points work?

- To learn a word once, you have to get it right **twice in a row**, or **three times in a row** if you make a mistake somewhere.
- Revising the word 24hours later = another point
- Revising the word a week later = another point
- Revising the word a month later = another point
- Revising the word 3 months later = another point.
- This is for each learning mode, so in total each word can be worth 20 points!
- You can check how many points you've earned for a word by counting the stars.