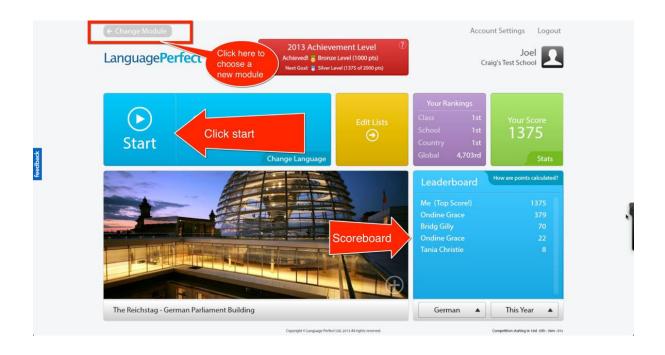

**GETTING STARTED GUIDE** 

## Begin by going to <a href="www.languageperfect.com">www.languageperfect.com</a> and clicking login. Then follow these steps:





## Choose a Module:















## How do the points work?

- To learn a word once, you have to get it right **twice in a row**, or **three times in a row** if you make a mistake somewhere.
- Revising the word 24hours later = another point
- Revising the word a week later = another point
- Revising the word a month later = another point
- Revising the word 3 months later = another point.
- This is for each learning mode, so in total each word can be worth 20 points!
- You can check how many points you've earned for a word by counting the stars.