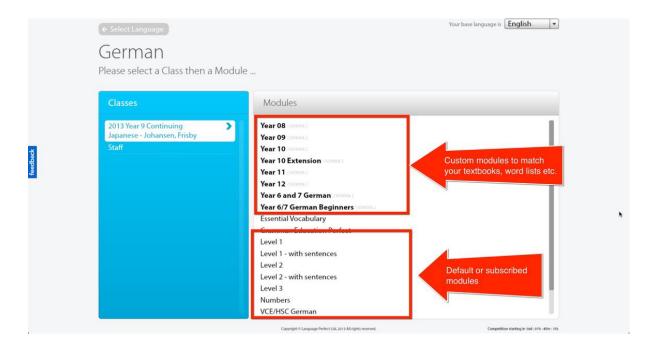

**GETTING STARTED GUIDE** 

## Begin by going to <a href="www.languageperfect.com">www.languageperfect.com</a> and clicking login. Then follow these steps:





## Choose a Module:















## How do the points work?

- To learn a word once, you have to get it right **twice in a row**, or **three times in a row** if you make a mistake somewhere.
- Revising the word 24hours later = another point
- Revising the word a week later = another point
- Revising the word a month later = another point
- Revising the word 3 months later = another point.
- This is for each learning mode, so in total each word can be worth 20 points!
- You can check how many points you've earned for a word by counting the stars.